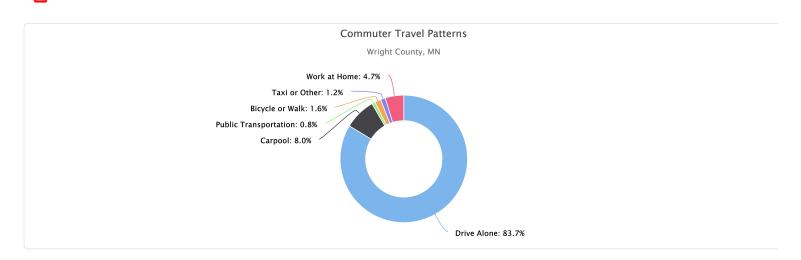

#### **Commuter Travel Patterns**

This table shows the method of transportation workers used to travel to work for the report area. Of the [69,430] workers in the report area, [83.6%] drove to work alone while [8%] carpooled. [0.8%] of all workers reported that they used some form of public transportation, while others used some optional means including [1.6%] walking or riding bicycles, and [1.2%] used taxicabs to travel to work.

| Report Area       | Workers<br>16 and Up | Percent<br>Drive Alone | Percent<br>Carpool | Percent<br>Public Transportation | Percent<br>Bicycle or Walk | Percent<br>Taxi or Other | Percent<br>Work at Home |
|-------------------|----------------------|------------------------|--------------------|----------------------------------|----------------------------|--------------------------|-------------------------|
| Wright County, MN | 69,430               | 83.6%                  | 8%                 | 0.8%                             | 1.6%                       | 1.2%                     | 4.7%                    |
| Minnesota         | 2,851,545            | 78%                    | 8.5%               | 3.6%                             | 3.5%                       | 0.9%                     | 5.5%                    |
| United States     | 148,432,042          | 76.4%                  | 9.2%               | 5.1%                             | 3.3%                       | 1.2%                     | 4.7%                    |