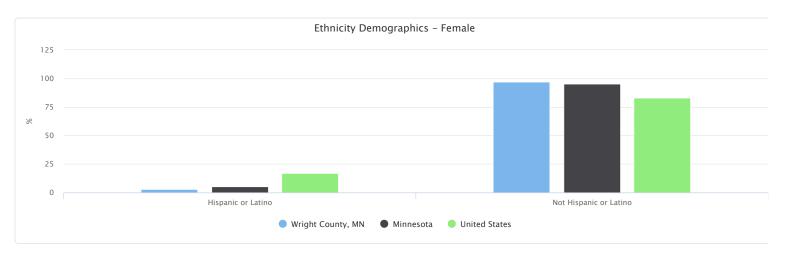

## Ethnicity Demographics - Female

| Report Area       | Total Females Hispanic / Latino | Total Females Not Hispanic / Latino | Percent Females Hispanic / Latino | Percent Females Not Hispanic / Latino |
|-------------------|---------------------------------|-------------------------------------|-----------------------------------|---------------------------------------|
| Wright County, MN | 1,834                           | 63,250                              | 2.82%                             | 97.18%                                |
| Minnesota         | 137,020                         | 2,621,875                           | 4.97%                             | 95.03%                                |
| United States     | 27,946,927                      | 135,038,727                         | 17.15%                            | 82.85%                                |