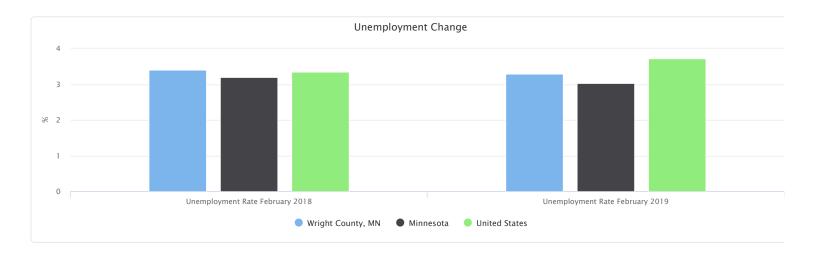

## **Current Unemployment**

Labor force, employment, and unemployment data for each county in the report area is provided in the table below. Overall, the report area experienced an average 3.4% percent unemployment rate in April 2019.

## **Unemployment Change**

Unemployment change within the report area from April 2018 to April 2019 is shown in the chart below. According to the U.S. Department of Labor, unemployment for this thirteen month period grew from 3.29% to 3.4%.

| Report Area       | Unemployment<br>April 2018 | Unemployment<br>April 2019 | Unemployment Rate<br>April 2018 | Unemployment Rate<br>April 2019 | Rate<br>Change |
|-------------------|----------------------------|----------------------------|---------------------------------|---------------------------------|----------------|
| Wright County, MN | 2,455                      | 2,547                      | 3.29%                           | 3.4%                            | -0.1%          |
| Minnesota         | 92,774                     | 98,830                     | 3.03%                           | 3.2%                            | -0.17%         |
| United States     | 6,016,833                  | 5,470,723                  | 3.72%                           | 3.35%                           | 0.36%          |