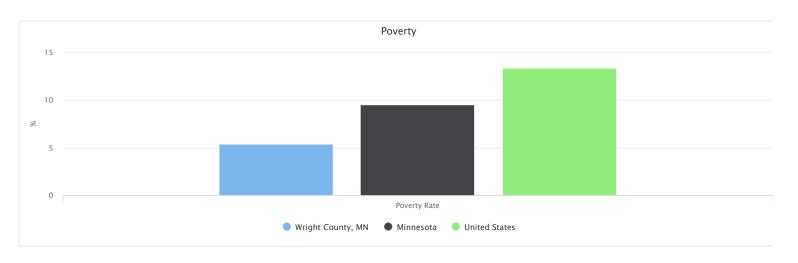

#### **Poverty**

2017 poverty estimates show a total of 7,204 persons living below the poverty level in the report area. Poverty information is at 100% of the federal poverty income guidelines

| Report Area       | All Ages<br>No of Persons | All Ages<br>Poverty Rate | Age 0-17<br>No of Persons | Age 0-17<br>Poverty Rate | Age 5-17<br>No of Persons | Age 5-17<br>Poverty Rate |
|-------------------|---------------------------|--------------------------|---------------------------|--------------------------|---------------------------|--------------------------|
| Wright County, MN | 7,204                     | 5.4%                     | 1,914                     | 5.2%                     | 1,329                     | 4.8%                     |
| Minnesota         | 517,348                   | 9.5%                     | 149,218                   | 11.7%                    | 99,614                    | 10.8%                    |
| United States     | 42,583,651                | 13.40%                   | 13,353,202                | 18.4%                    | 9,120,503                 | 17.30%                   |