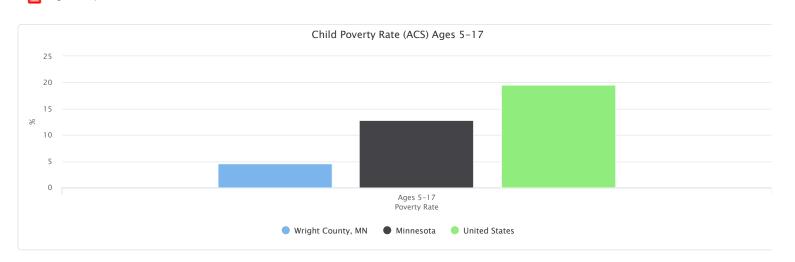

#### Child Poverty Rate (ACS) Ages 5-17

Population and poverty estimates for children age 5-17 are shown for the report area. According to the American Community Survey 5 year data, an average of [4.6%] percent of children lived in a state of poverty during the survey calendar year. The poverty rate for children living in the report area is less than the national average of 19.5%.

| Report Area       | Ages 5-17<br>Total Population | Ages 5-17<br>In Poverty | Ages 5-17<br>Poverty Rate |
|-------------------|-------------------------------|-------------------------|---------------------------|
| Wright County, MN | 27,516                        | 1,273                   | 4.6%                      |
| Minnesota         | 919,888                       | 118,014                 | 12.8%                     |
| United States     | 52,897,140                    | 10,320,233              | 19.5%                     |

Minnesota (12.8%)

United States (19.5%)

Ages 5-17 Poverty Rate

Note: This indicator is compared to the state average.

 ${\sf Data\ Source: US\ Census\ Bureau,\ American\ Community\ Survey.\ 2013-17.\ Source\ geography:\ County} {\color{red} \color{red} \rightarrow \color{red} \color{black} Show\ more\ details}$ 