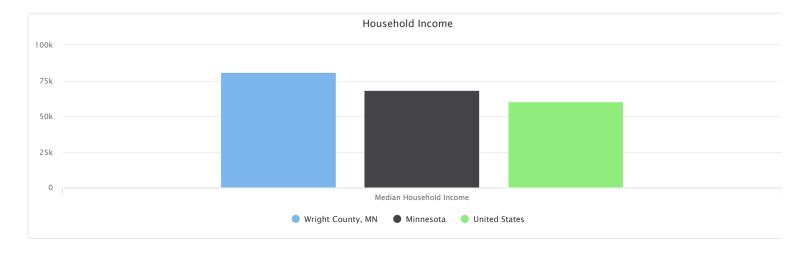

#### Household Income

Median annual household incomes in the report area for 2017 are shown in the table below. Since this reports a median amount, a "Report Area" value is not able to be calculated.

| Report Area       | Estimated Population | Median Household Income |
|-------------------|----------------------|-------------------------|
| Wright County, MN | 133,407              | \$80,805.00             |
| Minnesota         | 5,445,768            | \$68,364.00             |
| United States     | 317,788,440          | \$60,336.00             |

Data Source: US Census Bureau, Small Area Income & Poverty Estimates. 2017. Source geography: County → Show more details

Median Household Income by County, SAIPE 2017