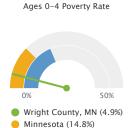

#### Child Poverty Rate (ACS) Ages 0-4

Population and poverty estimates for children age 0-4 are shown for the report area. According to the American Community Survey 5 year data, an average of [4.9%] percent of children lived in a state of poverty during the survey calendar year. The poverty rate for children living in the report area is less than the national average of 22.5%.

| Report Area       | Ages 0-4<br>Total Population | Ages 0-4<br>In Poverty | Ages 0-4<br>Poverty Rate |
|-------------------|------------------------------|------------------------|--------------------------|
| Wright County, MN | 9,443                        | 465                    | 4.9%                     |
| Minnesota         | 344,496                      | 51,026                 | 14.8%                    |
| United States     | 19,532,877                   | 4,390,252              | 22.5%                    |