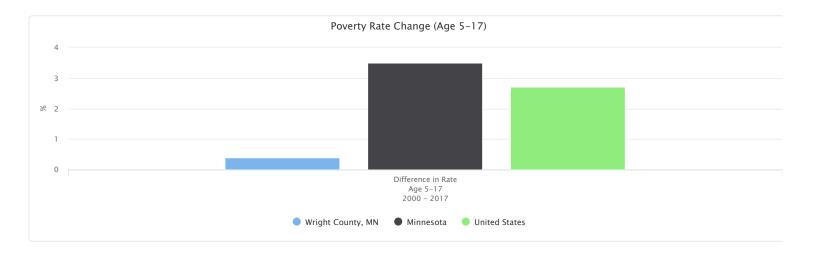

#### Poverty Rate Change (Age 5-17)

The poverty rate change for all children in the report area from 2000 to 2017 is shown below. According to the U.S. Census, the poverty rate for the area increased by 0.4%, compared to a national increase of 2.7%.

| Report Area       | Poverty<br>Age 5-17<br>2000 | Poverty Rate<br>Age 5-17<br>2000 | Poverty<br>Age 5-17<br>2017 | Poverty Rate<br>Age 5-17<br>2017 | Difference in Rate<br>Age 5-17<br>2000 - 2017 |
|-------------------|-----------------------------|----------------------------------|-----------------------------|----------------------------------|-----------------------------------------------|
| Wright County, MN | 879                         | 4.4%                             | 1,329                       | 4.8%                             | 0.4%                                          |
| Minnesota         | 132,928                     | 7.3%                             | 199,228                     | 10.8%                            | 3.5%                                          |
| United States     | 22,606,876                  | 14.6%                            | 27,357,967                  | 17.3%                            | 2.7%                                          |

Minnesota (3.5%)

United States (2.7%)

Note: This indicator is compared to the state average.

Data Source: US Census Bureau, Small Area Income & Poverty Estimates. 2017. Source geography: County → Show more details