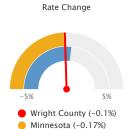

## **Unemployment Change**

Unemployment change within the report area from April 2018 to April 2019 is shown in the chart below. According to the U.S. Department of Labor, unemployment for this thirteen month period grew from 3.29% to 3.4%.

| Report Area       | Unemployment<br>April 2018 | Unemployment<br>April 2019 | Unemployment Rate<br>April 2018 | Unemployment Rate<br>April 2019 | Rate<br>Change |
|-------------------|----------------------------|----------------------------|---------------------------------|---------------------------------|----------------|
| Wright County, MN | 2,455                      | 2,547                      | 3.29%                           | 3.4%                            | -0.1%          |
| Minnesota         | 92,774                     | 98,830                     | 3.03%                           | 3.2%                            | -0.17%         |
| United States     | 6,016,833                  | 5,470,723                  | 3.72%                           | 3.35%                           | 0.36%          |