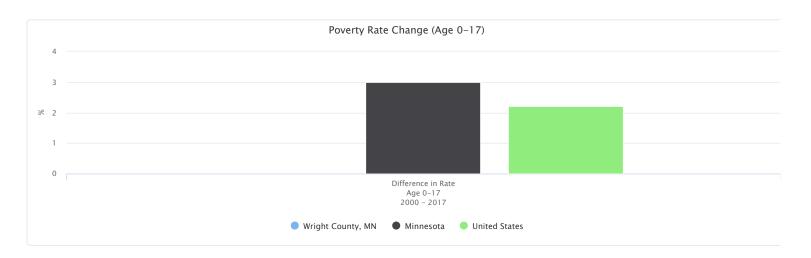

#### **Poverty Rate Change**

Poverty rate change in the report area from 2000 to 2017 is shown below. According to the U.S. Census, the poverty rate for the area increased by 1%, compared to a national increase of 2.1%.

| Report Area       | Persons in Poverty<br>2000 | Poverty Rate<br>2000 | Persons in Poverty<br>2017 | Poverty Rate<br>2017 | Change in Poverty Rate<br>2000-2017 |
|-------------------|----------------------------|----------------------|----------------------------|----------------------|-------------------------------------|
| Wright County, MN | 4,071                      | 4.4%                 | 7,204                      | 5.4%                 | 1%                                  |
| Minnesota         | 336,594                    | 6.9%                 | 517,348                    | 9.5%                 | 2.6%                                |
| United States     | 31,581,086                 | 11.3%                | 42,583,651                 | 13.4%                | 2.1%                                |