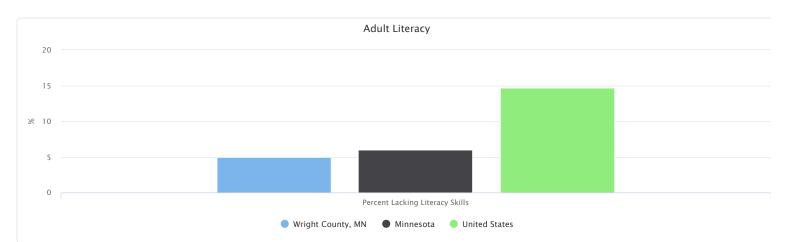

## **Adult Literacy**

The National Center for Education Statistics (NCES) produces estimates for adult literacy based on educational attainment, poverty, and other factors in each county.

| Report Area       | Estimated Population over 16 | Percent Lacking Literacy Skills |
|-------------------|------------------------------|---------------------------------|
| Wright County, MN | 76,165                       | 5%                              |
| Minnesota         | 3,852,097                    | 6%                              |
| United States     | 219,016,209                  | 14.64%                          |