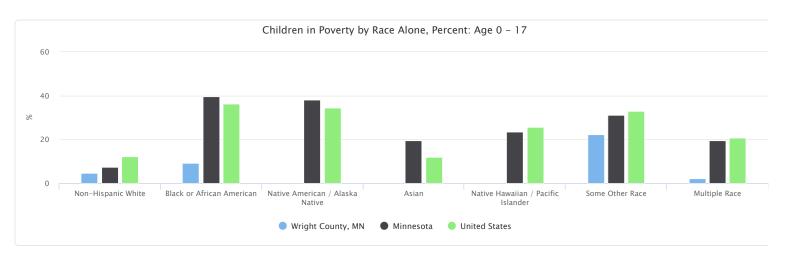

#### Children in Poverty by Race Alone, Percent: Age 0 - 17

| Report Area       | Non-Hispanic White | Black or African American | Native American / Alaska Native | Asian  | Native Hawaiian / Pacific Islander | Some Other Race | Multiple Race |
|-------------------|--------------------|---------------------------|---------------------------------|--------|------------------------------------|-----------------|---------------|
| Wright County, MN | 4.42%              | 9.07%                     | 0%                              | 0%     | No data                            | 22.3%           | 2.16%         |
| Minnesota         | 7.34%              | 39.53%                    | 37.97%                          | 19.45% | 23.51%                             | 31.05%          | 19.5%         |
| United States     | 12.18%             | 36.13%                    | 34.31%                          | 11.86% | 25.5%                              | 32.77%          | 20.63%        |