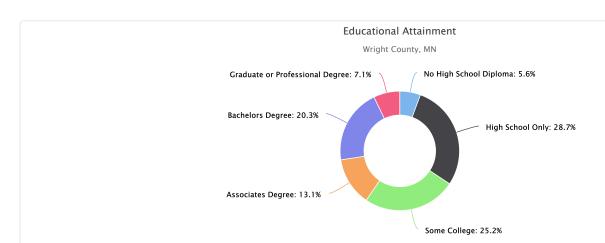

#### **Educational Attainment**

Educational Attainment shows the distribution of educational attainment levels in the report area. Educational attainment is calculated for persons over 25, and is an estimated average for the period from 2013 to 2017.

| Report Area       | Percent<br>No High School<br>Diploma | Percent<br>High School<br>Only | Percent<br>Some College | Percent<br>Associates<br>Degree | Percent<br>Bachelors<br>Degree | Percent<br>Graduate or<br>Professional Degree |
|-------------------|--------------------------------------|--------------------------------|-------------------------|---------------------------------|--------------------------------|-----------------------------------------------|
| Wright County, MN | 5.61%                                | 28.7%                          | 25.2%                   | 13.1%                           | 20.3%                          | 7.1%                                          |
| Minnesota         | 7.22%                                | 25.4%                          | 21.5%                   | 11.1%                           | 23%                            | 11.8%                                         |
| United States     | 12.69%                               | 27.3%                          | 20.8%                   | 8.3%                            | 19.1%                          | 11.8%                                         |