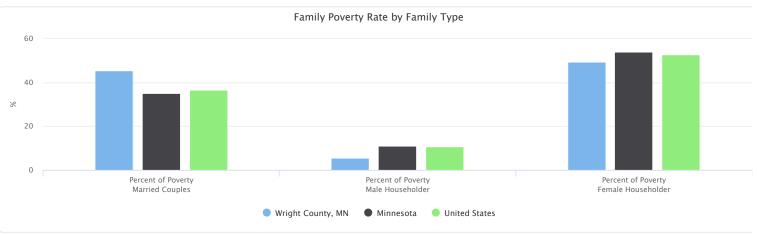

#### Families in Poverty by Family Type

The number of families in poverty by type are shown in the report area. According to ACS 2013-2017 5 year estimates for the report area, there were [1,124] families living in poverty.

| Report Area       | Total Families | Families in Poverty<br>Total | Families in Poverty<br>Married Couples | Families in Poverty<br>Male Householder | Families in Poverty Female Householder |
|-------------------|----------------|------------------------------|----------------------------------------|-----------------------------------------|----------------------------------------|
| Wright County, MN | 35,120         | 1,124                        | 509                                    | 61                                      | 554                                    |
| Minnesota         | 1,390,181      | 91,488                       | 32,080                                 | 10,020                                  | 49,388                                 |
| United States     | 78,298,703     | 8,253,388                    | 3,023,580                              | 880,989                                 | 4,348,819                              |