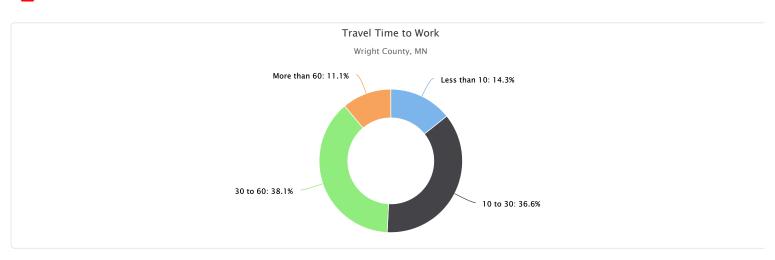

#### Travel Time to Work

Travel times for workers who travel (do not work at home) to work is shown for the report area. The median commute time, according to the American Community Survey (ACS), for the report area is [28.57] minutes longer than the national median commute time of 25.13 minutes.

| Report Area       | Workers<br>16 and Up | Travel Time<br>in Minutes<br>(Percent of Workers)<br>Less than 10 | Travel Time<br>in Minutes<br>(Percent of Workers)<br>10 to 30 | Travel Time<br>in Minutes<br>(Percent of Workers)<br>30 to 60 | Travel Time<br>in Minutes<br>(Percent of Workers)<br>More than 60 | Average Commute<br>Time (mins) |
|-------------------|----------------------|-------------------------------------------------------------------|---------------------------------------------------------------|---------------------------------------------------------------|-------------------------------------------------------------------|--------------------------------|
| Wright County, MN | 69,430               | 14.27                                                             | 36.55                                                         | 38.05                                                         | 11.13                                                             | 28.57                          |
| Minnesota         | 2,851,545            | 16.1                                                              | 52.4                                                          | 26.08                                                         | 5.42                                                              | 22.13                          |
| United States     | 148,432,042          | 12.67                                                             | 49.83                                                         | 28.6                                                          | 8.9                                                               | 25.13                          |