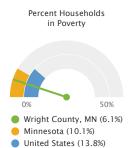

#### Households in Poverty

The number and percentage of households in poverty are shown in the report area. In 2017, it is estimated that there were [2,828] households, or 6.07%, living in poverty within the report area.

| Report Area       | Total Households | Households in Poverty | Percent Households<br>in Poverty |
|-------------------|------------------|-----------------------|----------------------------------|
| Wright County, MN | 46,568           | 2,828                 | 6.1%                             |
| Minnesota         | 2,153,202        | 218,333               | 10.1%                            |
| United States     | 118,825,921      | 16,390,109            | 13.8%                            |