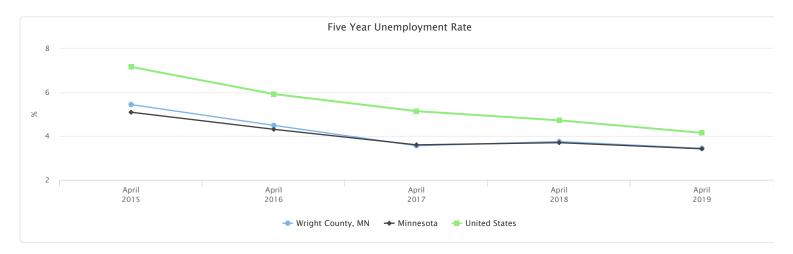

## Five Year Unemployment Rate

Unemployment change within the report area from April 2015 to April 2019 is shown in the chart below. According to the U.S. Department of Labor, unemployment for this five year period fell from 5.44% to 3.44%.

| Report Area       | April<br>2015 | April<br>2016 | April<br>2017 | April<br>2018 | April<br>2019 |
|-------------------|---------------|---------------|---------------|---------------|---------------|
| Wright County, MN | 5.44%         | 4.49%         | 3.56%         | 3.75%         | 3.44%         |
| Minnesota         | 5.09%         | 4.31%         | 3.6%          | 3.7%          | 3.42%         |
| United States     | 7.16%         | 5.92%         | 5.14%         | 4.72%         | 4.15%         |