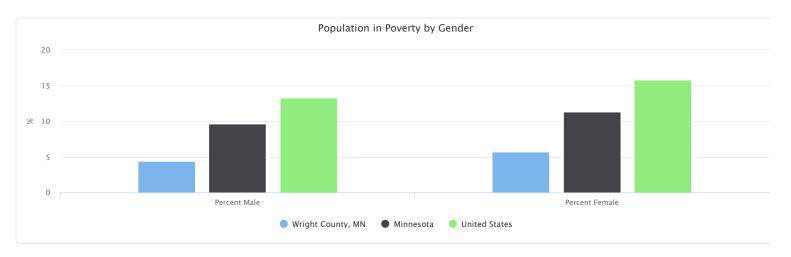

#### Population in Poverty by Gender

| Report Area       | Total Male | Total Female | Percent Male | Percent Female |
|-------------------|------------|--------------|--------------|----------------|
| Wright County, MN | 2,886      | 3,665        | 4.41%        | 5.69%          |
| Minnesota         | 255,682    | 305,313      | 9.58%        | 11.32%         |
| United States     | 20,408,626 | 25,241,719   | 13.31%       | 15.8%          |