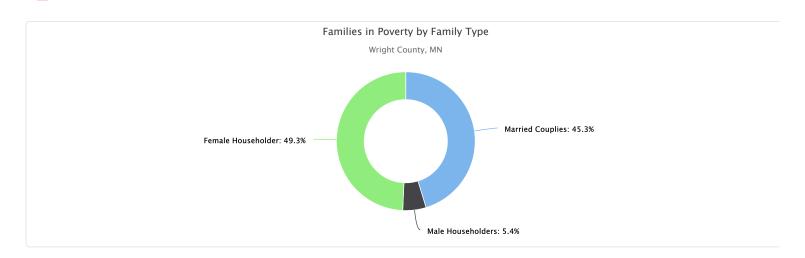

#### Family Poverty Rate by Family Type

The percentage of households in poverty by household type are shown for the report area. It is estimated that [3.2%] of all households were living in poverty within the report area, compared to the national average of 10.5%. Of the households in poverty, female headed households represented [49.3%] of all households in poverty, compared to [45.3%] and [5.4%] of households headed by males and married couples, respectively.

| Report Area       | Poverty Rate<br>All Types | Percent of Poverty<br>Married Couples | Percent of Poverty<br>Male Householder | Percent of Poverty Female Householder |
|-------------------|---------------------------|---------------------------------------|----------------------------------------|---------------------------------------|
| Wright County, MN | 3.2%                      | 45.3%                                 | 5.4%                                   | 49.3%                                 |
| Minnesota         | 6.6%                      | 35.1%                                 | 11%                                    | 54%                                   |
| United States     | 10.5%                     | 36.6%                                 | 10.7%                                  | 52.7%                                 |