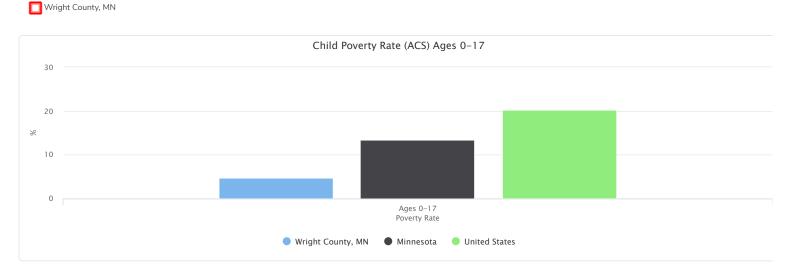

#### Child Poverty Rate (ACS) Ages 0-17

Population and poverty estimates for children age 0-17 are shown for the report area. According to the American Community Survey 5 year data, an average of [4.7%] percent of children lived in a state of poverty during the survey calendar year. The poverty rate for children living in the report area is less than the national average of 20.3%.

| Report Area       | Ages 0-17<br>Total Population | Ages 0-17<br>In Poverty | Ages 0-17<br>Poverty Rate |
|-------------------|-------------------------------|-------------------------|---------------------------|
| Wright County, MN | 36,959                        | 1,738                   | 4.7%                      |
| Minnesota         | 1,264,384                     | 169,040                 | 13.4%                     |
| United States     | 72,430,017                    | 14,710,485              | 20.3%                     |

Wright County, MN (4.7%)Minnesota (13.4%)United States (20.3%)

Note: This indicator is compared to the state average.

 ${\sf Data\ Source: US\ Census\ Bureau,\ American\ Community\ Survey.\ 2013-17.\ Source\ geography:\ County} {\color{red} \color{red} \rightarrow \color{red} \color{black} Show\ more\ details}$ 