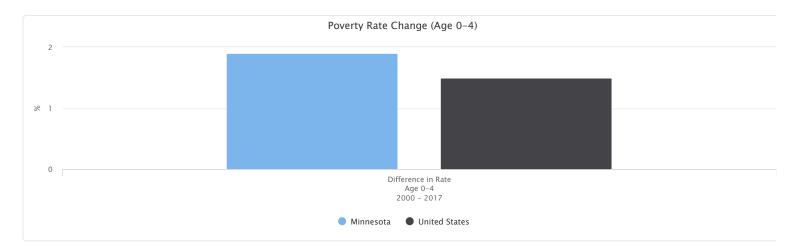

#### Poverty Rate Change (Age 0-4)

The poverty rate change for all children (age 0 - 4) in the report area from 2000 to 2017 is shown below. The U.S. Census Bureau's Small Area Income and Poverty Estimates only calculates poverty for this age on the state and national levels. The national poverty rate change for this age group increased by 1.5% over the described time period.

| Report Area   | Poverty<br>Age 0-4<br>2000 | Poverty Rate<br>Age 0-4<br>2000 | Poverty<br>Age 0-4<br>2017 | Poverty Rate<br>Age 0-4<br>2017 | Difference in Rate<br>Age 0-4<br>2000 - 2017 |
|---------------|----------------------------|---------------------------------|----------------------------|---------------------------------|----------------------------------------------|
| Minnesota     | 34,036                     | 10.6%                           | 43,319                     | 12.5%                           | 1.9%                                         |
| United States | 7,166,195                  | 18.7%                           | 7,865,936                  | 20.2%                           | 1.5%                                         |

Minnesota (1.9%)United States (1.5%)

Note: This indicator is compared to the state average.

 $\textit{Data Source: US Census Bureau, Small Area Income \& Poverty Estimates. 2017. Source geography: State \\ \textbf{\rightarrow} \textit{Show more details}$ 