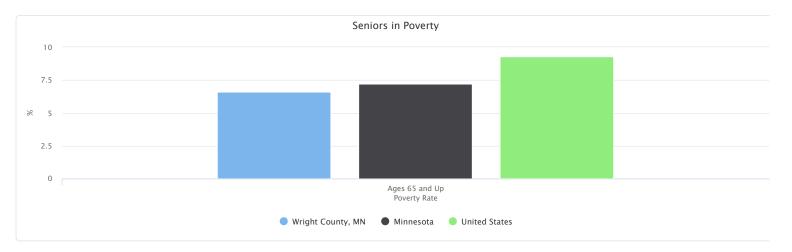

#### Seniors in Poverty

Poverty rates for seniors (persons age 65 and over) are shown below. According to American Community Survey estimates, there were [955] seniors, or [6.6%], living in poverty within the report area.

| Report Area       | Ages 65 and Up<br>Total Population | Ages 65 and Up<br>In Poverty | Ages 65 and Up<br>Poverty Rate |
|-------------------|------------------------------------|------------------------------|--------------------------------|
| Wright County, MN | 14,535                             | 955                          | 6.6%                           |
| Minnesota         | 773,573                            | 55,735                       | 7.2%                           |
| United States     | 46,424,881                         | 4,317,192                    | 9.3%                           |