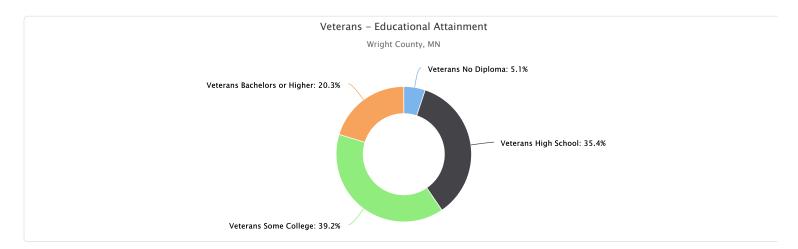

#### Veterans, Age and Gender Demographics

Veterans, Age and Gender Demographics show the number of veterans living in the report area. According to the American Community Survey (ACS), 7.4% of the adult population in the report area are veterans, which is less than the national average of 7.69%.

| Report Area       | Veterans<br>Total | Veterans<br>Male | Veterans<br>Female | % Pop over 18<br>Total | % Pop over 18<br>Males | % Pop over 18<br>Females |
|-------------------|-------------------|------------------|--------------------|------------------------|------------------------|--------------------------|
| Wright County, MN | 6,925             | 6,552            | 373                | 7.4%                   | 14.01%                 | 0.8%                     |
| Minnesota         | 319,438           | 299,992          | 19,446             | 7.6%                   | 14.48%                 | 0.91%                    |
| United States     | 18,939,219        | 17,351,288       | 1,587,931          | 7.69%                  | 14.52%                 | 1.25%                    |

#### Veterans by Age

| Report Area       | Veteran Age<br>Males<br>18-34 | Veteran Age<br>Females<br>18-34 | Veteran Age<br>Males<br>35-54 | Veteran Age<br>Females<br>35-54 | Veteran Age<br>Males<br>55-64 | Veteran Age<br>Females<br>55-64 | Veteran Age<br>Males<br>Over 65 | Veteran Age<br>Females<br>Over 65 |
|-------------------|-------------------------------|---------------------------------|-------------------------------|---------------------------------|-------------------------------|---------------------------------|---------------------------------|-----------------------------------|
| Wright County, MN | 442                           | 46                              | 1,295                         | 171                             | 1,394                         | 135                             | 3,421                           | 21                                |
| Minnesota         | 18,906                        | 3,414                           | 55,099                        | 7,261                           | 57,108                        | 4,507                           | 168,879                         | 4,264                             |
| United States     | 1,339,788                     | 300,568                         | 3,849,326                     | 660,553                         | 3,178,575                     | 338,939                         | 8,983,599                       | 287,871                           |