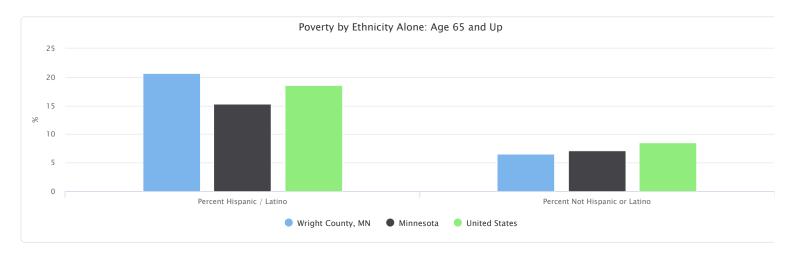

#### Poverty by Ethnicity Alone: Age 65 and Up

| Report Area       | Total Hispanic / Latino | Total Not Hispanic / Latino | Percent Hispanic / Latino | Percent Not Hispanic or Latino |
|-------------------|-------------------------|-----------------------------|---------------------------|--------------------------------|
| Wright County, MN | 12                      | 943                         | 20.69%                    | 6.51%                          |
| Minnesota         | 1,271                   | 54,464                      | 15.27%                    | 7.12%                          |
| United States     | 685,071                 | 3,632,121                   | 18.59%                    | 8.5%                           |