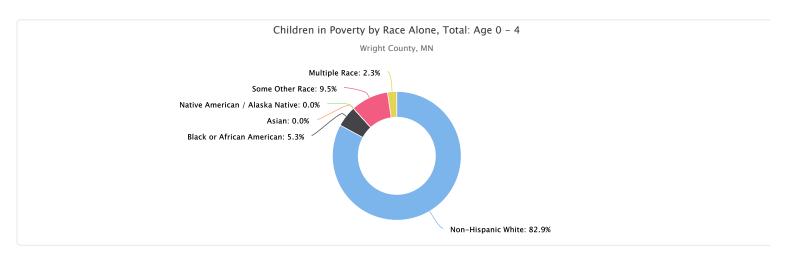

#### Children in Poverty by Race Alone, Total: Age 0 - 4

| Report Area       | Non-Hispanic White | Black or African American | Native American / Alaska Native | Asian   | Native Hawaiian / Pacific Islander | Some Other Race | Multiple Race |
|-------------------|--------------------|---------------------------|---------------------------------|---------|------------------------------------|-----------------|---------------|
| Wright County, MN | 359                | 23                        | 0                               | 0       | 0                                  | 41              | 10            |
| Minnesota         | 18,814             | 13,715                    | 2,157                           | 3,703   | 20                                 | 3,095           | 5,317         |
| United States     | 1,325,784          | 1,105,184                 | 71,107                          | 106,215 | 10,426                             | 435,036         | 331,852       |