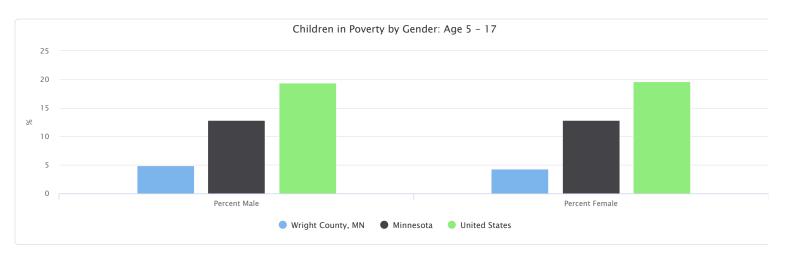

#### Children in Poverty by Gender: Age 5 - 17

| Report Area       | Total Male | Total Female | Percent Male | Percent Female |
|-------------------|------------|--------------|--------------|----------------|
| Wright County, MN | 687        | 586          | 4.88%        | 4.36%          |
| Minnesota         | 60,107     | 57,907       | 12.81%       | 12.85%         |
| United States     | 5,239,532  | 5,080,701    | 19.41%       | 19.62%         |