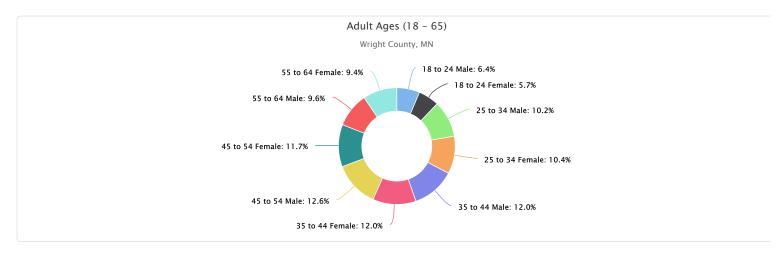

#### Adult Ages (18 - 65)

| Report Area       | 18 to 24<br>Male | 18 to 24<br>Female | 25 to 34<br>Male | 25 to 34<br>Female | 35 to 44<br>Male | 35 to 44<br>Female | 45 to 54<br>Male | 45 to 54<br>Female | 55 to 64<br>Male | 55 to 64<br>Female |
|-------------------|------------------|--------------------|------------------|--------------------|------------------|--------------------|------------------|--------------------|------------------|--------------------|
| Wright County, MN | 5,002            | 4,517              | 7,994            | 8,213              | 9,411            | 9,426              | 9,899            | 9,208              | 7,525            | 7,417              |
| Minnesota         | 257,313          | 248,470            | 381,131          | 368,266            | 343,301          | 334,298            | 372,322          | 370,282            | 359,493          | 365,794            |
| United States     | 15,968,535       | 15,162,949         | 22,256,013       | 21,788,160         | 20,243,714       | 20,412,705         | 21,240,123       | 21,851,020         | 19,644,621       | 21,102,899         |