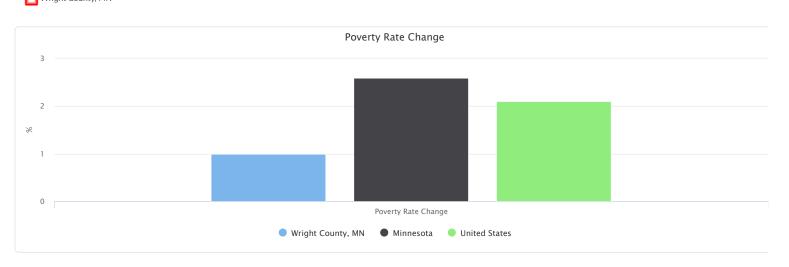

#### **Poverty Rate Change**

Poverty rate change in the report area from 2000 to 2017 is shown below. According to the U.S. Census, the poverty rate for the area increased by 1%, compared to a national increase of 2.1%.

| Report Area       | Persons in Poverty<br>2000 | Poverty Rate<br>2000 | Persons in Poverty<br>2017 | Poverty Rate<br>2017 | Change in Poverty Rate<br>2000-2017 |
|-------------------|----------------------------|----------------------|----------------------------|----------------------|-------------------------------------|
| Wright County, MN | 4,071                      | 4.4%                 | 7,204                      | 5.4%                 | 1%                                  |
| Minnesota         | 336,594                    | 6.9%                 | 517,348                    | 9.5%                 | 2.6%                                |
| United States     | 31,581,086                 | 11.3%                | 42,583,651                 | 13.4%                | 2.1%                                |