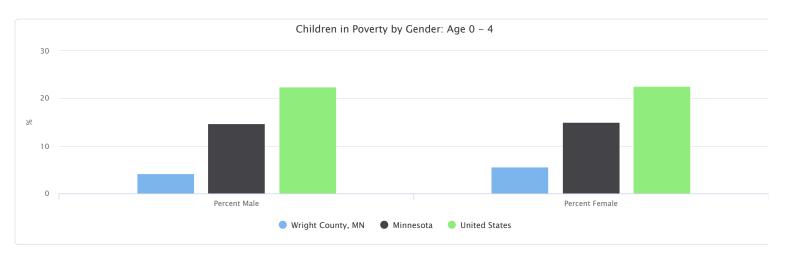

#### Children in Poverty by Gender: Age 0 - 4

| Report Area       | Total Male | Total Female | Percent Male | Percent Female |
|-------------------|------------|--------------|--------------|----------------|
| Wright County, MN | 206        | 259          | 4.24%        | 5.65%          |
| Minnesota         | 25,839     | 25,187       | 14.65%       | 14.98%         |
| United States     | 2,234,987  | 2,155,265    | 22.38%       | 22.58%         |