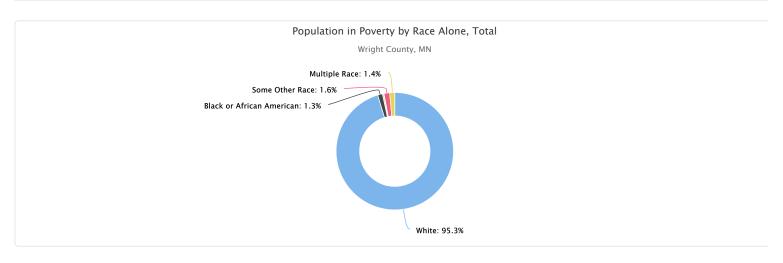

#### Population in Poverty by Race Alone, Total

| Report Area       | White      | Black or African American | Native American / Alaska Native | Asian     | Native Hawaiian / Pacific Islander | Some Other Race | Multiple Race |
|-------------------|------------|---------------------------|---------------------------------|-----------|------------------------------------|-----------------|---------------|
| Wright County, MN | 6,243      | 87                        | 25                              | 0         | 3                                  | 102             | 91            |
| Minnesota         | 355,424    | 100,433                   | 16,950                          | 38,632    | 365                                | 21,962          | 27,229        |
| United States     | 27,607,156 | 9,807,009                 | 681,207                         | 2,011,217 | 104,944                            | 3,638,390       | 1,800,422     |