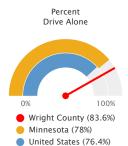

#### **Commuter Travel Patterns**

This table shows the method of transportation workers used to travel to work for the report area. Of the [69,430] workers in the report area, [83.6%] drove to work alone while [8%] carpooled. [0.8%] of all workers reported that they used some form of public transportation, while others used some optional means including [1.6%] walking or riding bicycles, and [1.2%] used taxicabs to travel to work.

| Report Area       | Workers<br>16 and Up | Percent<br>Drive Alone | Percent<br>Carpool | Percent<br>Public Transportation | Percent<br>Bicycle or Walk | Percent<br>Taxi or Other | Percent<br>Work at Home |
|-------------------|----------------------|------------------------|--------------------|----------------------------------|----------------------------|--------------------------|-------------------------|
| Wright County, MN | 69,430               | 83.6%                  | 8%                 | 0.8%                             | 1.6%                       | 1.2%                     | 4.7%                    |
| Minnesota         | 2,851,545            | 78%                    | 8.5%               | 3.6%                             | 3.5%                       | 0.9%                     | 5.5%                    |
| United States     | 148,432,042          | 76.4%                  | 9.2%               | 5.1%                             | 3.3%                       | 1.2%                     | 4.7%                    |