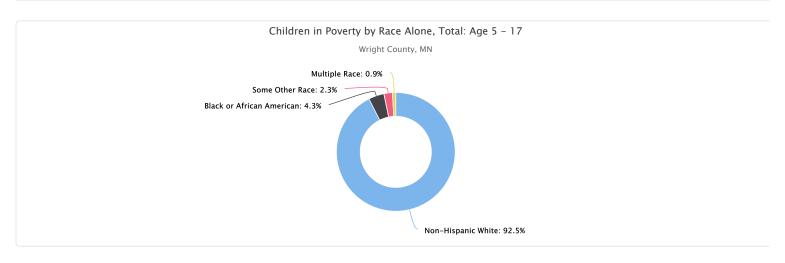

#### Children in Poverty by Race Alone, Total: Age 5 - 17

| Report Area       | Non-Hispanic White | Black or African American | Native American / Alaska Native | Asian   | Native Hawaiian / Pacific Islander | Some Other Race | Multiple Race |
|-------------------|--------------------|---------------------------|---------------------------------|---------|------------------------------------|-----------------|---------------|
| Wright County, MN | 1,105              | 51                        | 0                               | 0       | 0                                  | 27              | 11            |
| Minnesota         | 46,556             | 29,630                    | 4,251                           | 10,255  | 55                                 | 7,455           | 10,252        |
| United States     | 3,201,289          | 2,566,688                 | 168,851                         | 302,390 | 26,009                             | 1,074,482       | 612,627       |