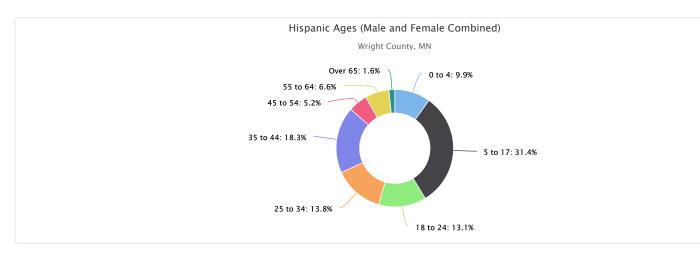

#### Hispanic Ages (Male and Female Combined)

| Report Area       | 0 to 4    | 5 to 17    | 18 to 24  | 25 to 34  | 35 to 44  | 45 to 54  | 55 to 64  | Over 65   |
|-------------------|-----------|------------|-----------|-----------|-----------|-----------|-----------|-----------|
| Wright County, MN | 359       | 1,142      | 477       | 500       | 665       | 190       | 241       | 58        |
| Minnesota         | 31,448    | 79,985     | 34,379    | 46,906    | 42,058    | 27,015    | 14,363    | 8,495     |
| United States     | 5,134,740 | 13,034,122 | 6,665,654 | 9,002,730 | 8,160,321 | 6,491,314 | 4,267,131 | 3,754,559 |