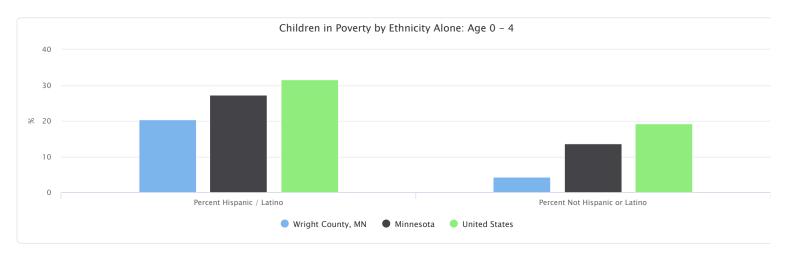

#### Children in Poverty by Ethnicity Alone: Age 0 - 4

| Report Area       | Total Hispanic / Latino | Total Not Hispanic / Latino | Percent Hispanic / Latino | Percent Not Hispanic or Latino |
|-------------------|-------------------------|-----------------------------|---------------------------|--------------------------------|
| Wright County, MN | 73                      | 392                         | 20.33%                    | 4.32%                          |
| Minnesota         | 8,362                   | 42,664                      | 27.35%                    | 13.59%                         |
| United States     | 1,595,668               | 2,794,584                   | 31.59%                    | 19.3%                          |