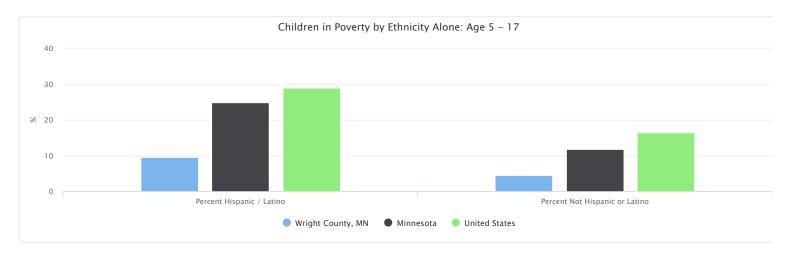

#### Children in Poverty by Ethnicity Alone: Age 5 - 17

| Report Area       | Total Hispanic / Latino | Total Not Hispanic / Latino | Percent Hispanic / Latino | Percent Not Hispanic or Latino |
|-------------------|-------------------------|-----------------------------|---------------------------|--------------------------------|
| Wright County, MN | 108                     | 1,165                       | 9.6%                      | 4.41%                          |
| Minnesota         | 19,494                  | 98,520                      | 24.93%                    | 11.7%                          |
| United States     | 3,726,723               | 6,593,510                   | 29.02%                    | 16.46%                         |