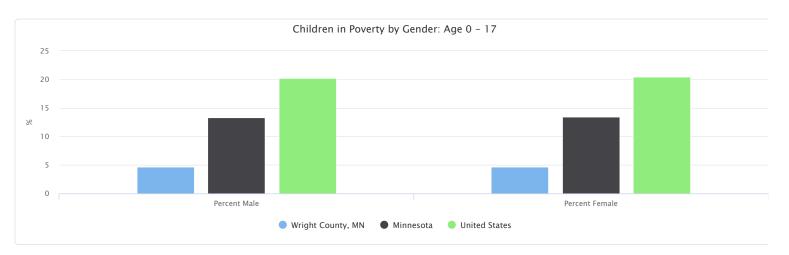

#### Children in Poverty by Gender: Age 0 - 17

| Report Area       | Total Male | Total Female | Percent Male | Percent Female |
|-------------------|------------|--------------|--------------|----------------|
| Wright County, MN | 893        | 845          | 4.72%        | 4.69%          |
| Minnesota         | 85,946     | 83,094       | 13.31%       | 13.43%         |
| United States     | 7,474,519  | 7,235,966    | 20.21%       | 20.42%         |