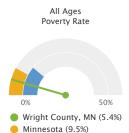

#### **Poverty**

2017 poverty estimates show a total of 7,204 persons living below the poverty level in the report area. Poverty information is at 100% of the federal poverty income guidelines

| Report Area       | All Ages<br>No of Persons | All Ages<br>Poverty Rate | Age 0-17<br>No of Persons | Age 0-17<br>Poverty Rate | Age 5-17<br>No of Persons | Age 5-17<br>Poverty Rate |
|-------------------|---------------------------|--------------------------|---------------------------|--------------------------|---------------------------|--------------------------|
| Wright County, MN | 7,204                     | 5.4%                     | 1,914                     | 5.2%                     | 1,329                     | 4.8%                     |
| Minnesota         | 517,348                   | 9.5%                     | 149,218                   | 11.7%                    | 99,614                    | 10.8%                    |
| United States     | 42,583,651                | 13.40%                   | 13,353,202                | 18.4%                    | 9,120,503                 | 17.30%                   |