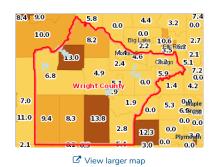

#### Veterans, Age and Gender Demographics

Veterans, Age and Gender Demographics show the number of veterans living in the report area. According to the American Community Survey (ACS), 7.4% of the adult population in the report area are veterans, which is less than the national average of 7.69%.

| Report Area       | Veterans<br>Total | Veterans<br>Male | Veterans<br>Female | % Pop over 18<br>Total | % Pop over 18<br>Males | % Pop over 18<br>Females |
|-------------------|-------------------|------------------|--------------------|------------------------|------------------------|--------------------------|
| Wright County, MN | 6,925             | 6,552            | 373                | 7.4%                   | 14.01%                 | 0.8%                     |
| Minnesota         | 319,438           | 299,992          | 19,446             | 7.6%                   | 14.48%                 | 0.91%                    |
| United States     | 18,939,219        | 17,351,288       | 1,587,931          | 7.69%                  | 14.52%                 | 1.25%                    |

Data Source: US Census Bureau, American Community Survey. 2013-17. Source geography: County → Show more details

Veterans, Percent of Total Population by Tract, ACS 2013-17

Over 13%

11.1 - 13.0%

9.1 - 11.0%

Under 9.1%

No Data or Data Suppressed

Wright County, MN