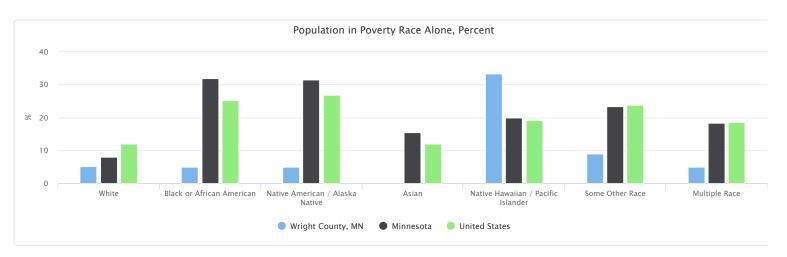

#### Population in Poverty Race Alone, Percent

| Report Area       | White  | Black or African American | Native American / Alaska Native | Asian  | Native Hawaiian / Pacific Islander | Some Other Race | Multiple Race |
|-------------------|--------|---------------------------|---------------------------------|--------|------------------------------------|-----------------|---------------|
| Wright County, MN | 5.07%  | 4.9%                      | 4.83%                           | 0%     | 33.33%                             | 8.84%           | 4.88%         |
| Minnesota         | 7.9%   | 31.85%                    | 31.49%                          | 15.41% | 19.92%                             | 23.38%          | 18.31%        |
| United States     | 12.05% | 25.19%                    | 26.78%                          | 11.93% | 19.01%                             | 23.85%          | 18.43%        |