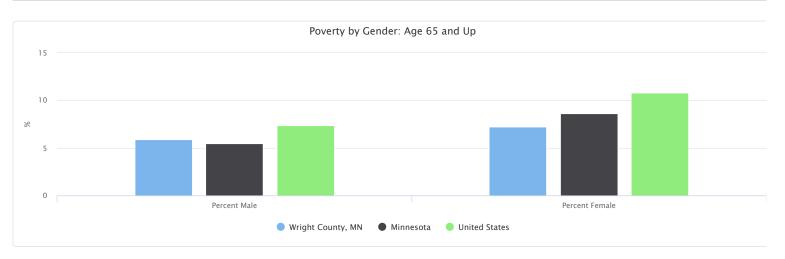

#### Poverty by Gender: Age 65 and Up

| Report Area       | Total Male | Total Female | Percent Male | Percent Female |
|-------------------|------------|--------------|--------------|----------------|
| Wright County, MN | 401        | 554          | 5.86%        | 7.2%           |
| Minnesota         | 19,151     | 36,584       | 5.46%        | 8.65%          |
| United States     | 1,524,034  | 2,793,158    | 7.39%        | 10.82%         |