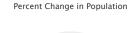

#### **Population Change**

Population change within the report area from 2000-2017 is shown below. During the sixteen-year period, total population estimates for the report area grew by 45.72 percent, increasing from 89,986 persons in 2000 to 131,130 persons in 2017.

| Report Area    | Total Population,<br>2017 ACS | Total Population,<br>2000 Census | Population Change from 2000-2017<br>Census/ACS | Percent Change from 2000-2017<br>Census/ACS |
|----------------|-------------------------------|----------------------------------|------------------------------------------------|---------------------------------------------|
| Wright County, | 131,130                       | 89,986                           | 41,144                                         | 45.72%                                      |
| Minnesota      | 5,490,726                     | 4,919,479                        | 571,247                                        | 11.61%                                      |
| United States  | 321,004,407                   | 281,421,906                      | 39,582,501                                     | 14.07%                                      |

Wright County (45.72%) Minnesota (11.61%) United States (14.07%)

Note: This indicator is compared to the state average.

Data Source: US Census Bureau, American Community Survey. US Census Bureau, Decennial Census. 2013-17. Source geography: County -> Show more details