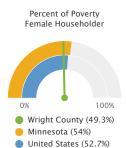

#### Family Poverty Rate by Family Type

The percentage of households in poverty by household type are shown for the report area. It is estimated that [3.2%] of all households were living in poverty within the report area, compared to the national average of 10.5%. Of the households in poverty, female headed households represented [49.3%] of all households in poverty, compared to [45.3%] and [5.4%] of households headed by males and married couples, respectively.

| Report Area       | Poverty Rate<br>All Types | Percent of Poverty<br>Married Couples | Percent of Poverty<br>Male Householder | Percent of Poverty Female Householder |
|-------------------|---------------------------|---------------------------------------|----------------------------------------|---------------------------------------|
| Wright County, MN | 3.2%                      | 45.3%                                 | 5.4%                                   | 49.3%                                 |
| Minnesota         | 6.6%                      | 35.1%                                 | 11%                                    | 54%                                   |
| United States     | 10.5%                     | 36.6%                                 | 10.7%                                  | 52.7%                                 |