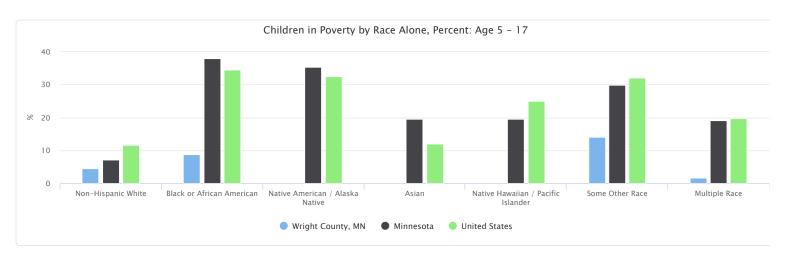

#### Children in Poverty by Race Alone, Percent: Age 5 - 17

| Report Area       | Non-Hispanic White | Black or African American | Native American / Alaska Native | Asian  | Native Hawaiian / Pacific Islander | Some Other Race | Multiple Race |
|-------------------|--------------------|---------------------------|---------------------------------|--------|------------------------------------|-----------------|---------------|
| Wright County, MN | 4.49%              | 8.69%                     | 0%                              | 0%     | No data                            | 14.06%          | 1.53%         |
| Minnesota         | 7.12%              | 37.97%                    | 35.36%                          | 19.5%  | 19.43%                             | 29.89%          | 19.01%        |
| United States     | 11.66%             | 34.48%                    | 32.58%                          | 11.95% | 24.98%                             | 32.09%          | 19.72%        |

#### Children in Poverty by Race Alone, Total: Age 5 - 17

| Report Area       | Non-Hispanic White | Black or African American | Native American / Alaska Native | Asian   | Native Hawaiian / Pacific Islander | Some Other Race | Multiple Race |
|-------------------|--------------------|---------------------------|---------------------------------|---------|------------------------------------|-----------------|---------------|
| Wright County, MN | 1,105              | 51                        | 0                               | 0       | 0                                  | 27              | 11            |
| Minnesota         | 46,556             | 29,630                    | 4,251                           | 10,255  | 55                                 | 7,455           | 10,252        |
| United States     | 3,201,289          | 2,566,688                 | 168,851                         | 302,390 | 26,009                             | 1,074,482       | 612,627       |