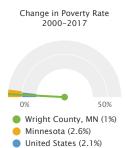

#### **Poverty Rate Change**

Poverty rate change in the report area from 2000 to 2017 is shown below. According to the U.S. Census, the poverty rate for the area increased by 1%, compared to a national increase of 2.1%.

| Report Area       | Persons in Poverty<br>2000 | Poverty Rate<br>2000 | Persons in Poverty<br>2017 | Poverty Rate<br>2017 | Change in Poverty Rate<br>2000-2017 |
|-------------------|----------------------------|----------------------|----------------------------|----------------------|-------------------------------------|
| Wright County, MN | 4,071                      | 4.4%                 | 7,204                      | 5.4%                 | 1%                                  |
| Minnesota         | 336,594                    | 6.9%                 | 517,348                    | 9.5%                 | 2.6%                                |
| United States     | 31,581,086                 | 11.3%                | 42,583,651                 | 13.4%                | 2.1%                                |