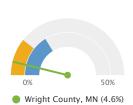

#### Child Poverty Rate (ACS) Ages 0-4

Population and poverty estimates for children age 0-4 are shown for the report area. According to the American Community Survey 5 year data, an average of [4.9%] percent of children lived in a state of poverty during the survey calendar year. The poverty rate for children living in the report area is less than the national average of 22.5%.

| Report Area       | Ages 0-4<br>Total Population | Ages 0-4<br>In Poverty | Ages 0-4<br>Poverty Rate |
|-------------------|------------------------------|------------------------|--------------------------|
| Wright County, MN | 9,443                        | 465                    | 4.9%                     |
| Minnesota         | 344,496                      | 51,026                 | 14.8%                    |
| United States     | 19,532,877                   | 4,390,252              | 22.5%                    |