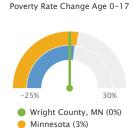

#### Poverty Rate Change (Age 0-17)

The poverty rate change for all children in the report area from 2000 to 2017 is shown below. According to the U.S. Census, the poverty rate for the area decreased by 0%, compared to a national increase of 2.2%.

| Report Area       | Poverty<br>Age 0-17<br>2000 | Poverty Rate<br>Age 0-17<br>2000 | Poverty<br>Age 0-17<br>2017 | Poverty Rate<br>Age 0-17<br>2017 | Difference in Rate<br>Age 0-17<br>2000 - 2017 |
|-------------------|-----------------------------|----------------------------------|-----------------------------|----------------------------------|-----------------------------------------------|
| Wright County, MN | 1,439                       | 5.2%                             | 1,914                       | 5.2%                             | 0%                                            |
| Minnesota         | 217,383                     | 8.7%                             | 298,438                     | 11.7%                            | 3%                                            |
| United States     | 34,757,074                  | 16.2%                            | 40,054,223                  | 18.4%                            | 2.2%                                          |