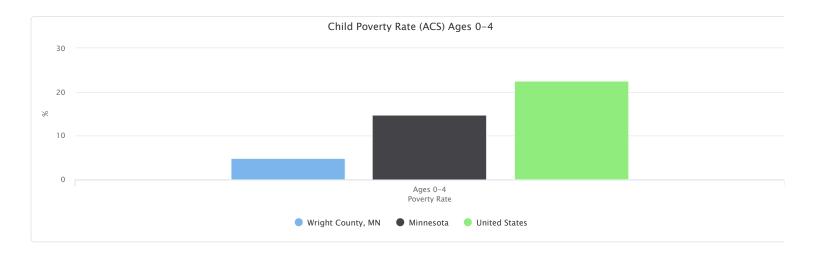

#### Child Poverty Rate (ACS) Ages 0-4

Population and poverty estimates for children age 0-4 are shown for the report area. According to the American Community Survey 5 year data, an average of [4.9%] percent of children lived in a state of poverty during the survey calendar year. The poverty rate for children living in the report area is less than the national average of 22.5%.

| Report Area       | Ages 0-4<br>Total Population | Ages 0-4<br>In Poverty | Ages 0-4<br>Poverty Rate |
|-------------------|------------------------------|------------------------|--------------------------|
| Wright County, MN | 9,443                        | 465                    | 4.9%                     |
| Minnesota         | 344,496                      | 51,026                 | 14.8%                    |
| United States     | 19,532,877                   | 4,390,252              | 22.5%                    |