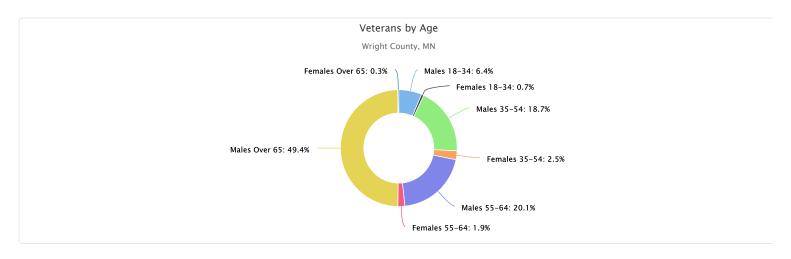

#### Veterans by Age

| Report Area       | Veteran Age<br>Males<br>18-34 | Veteran Age<br>Females<br>18-34 | Veteran Age<br>Males<br>35-54 | Veteran Age<br>Females<br>35-54 | Veteran Age<br>Males<br>55-64 | Veteran Age<br>Females<br>55-64 | Veteran Age<br>Males<br>Over 65 | Veteran Age<br>Females<br>Over 65 |
|-------------------|-------------------------------|---------------------------------|-------------------------------|---------------------------------|-------------------------------|---------------------------------|---------------------------------|-----------------------------------|
| Wright County, MN | 442                           | 46                              | 1,295                         | 171                             | 1,394                         | 135                             | 3,421                           | 21                                |
| Minnesota         | 18,906                        | 3,414                           | 55,099                        | 7,261                           | 57,108                        | 4,507                           | 168,879                         | 4,264                             |
| United States     | 1,339,788                     | 300,568                         | 3,849,326                     | 660,553                         | 3,178,575                     | 338,939                         | 8,983,599                       | 287,871                           |