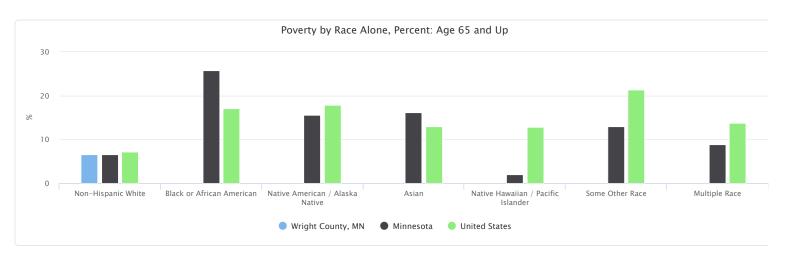

# Poverty by Race Alone, Percent: Age 65 and Up

| Report Area       | Non-Hispanic White | Black or African American | Native American / Alaska Native | Asian  | Native Hawaiian / Pacific Islander | Some Other Race | Multiple Race |
|-------------------|--------------------|---------------------------|---------------------------------|--------|------------------------------------|-----------------|---------------|
| Wright County, MN | 6.61%              | 0%                        | 0%                              | 0%     | No data                            | 0%              | 0%            |
| Minnesota         | 6.53%              | 25.76%                    | 15.53%                          | 16.17% | 2.04%                              | 12.9%           | 8.89%         |
| United States     | 7.21%              | 17.1%                     | 17.89%                          | 12.9%  | 12.77%                             | 21.37%          | 13.72%        |