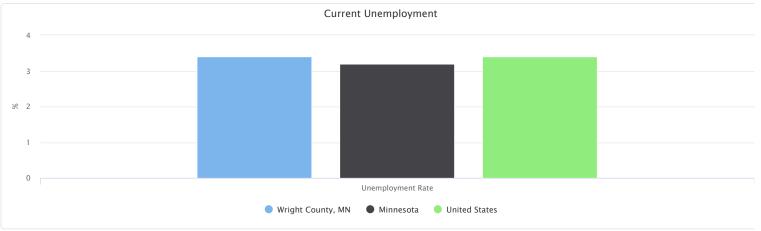

## **Current Unemployment**

Labor force, employment, and unemployment data for each county in the report area is provided in the table below. Overall, the report area experienced an average 3.4% percent unemployment rate in April 2019.

| Report Area       | Labor Force | Number Employed | Number Unemployed | Unemployment Rate |
|-------------------|-------------|-----------------|-------------------|-------------------|
| Wright County, MN | 75,008      | 72,461          | 2,547             | 3.4%              |
| Minnesota         | 3,086,223   | 2,987,393       | 98,830            | 3.2%              |
| United States     | 163,172,637 | 157,701,914     | 5,470,723         | 3.4%              |