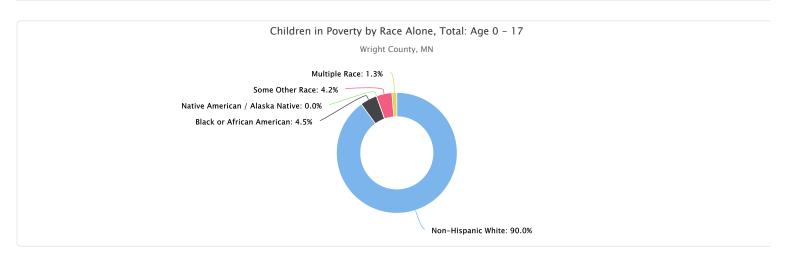

#### Children in Poverty by Race Alone, Total: Age 0 - 17

| Report Area       | Non-Hispanic White | Black or African American | Native American / Alaska Native | Asian   | Native Hawaiian / Pacific Islander | Some Other Race | Multiple Race |
|-------------------|--------------------|---------------------------|---------------------------------|---------|------------------------------------|-----------------|---------------|
| Wright County, MN | 1,464              | 74                        | 0                               | 0       | 0                                  | 68              | 21            |
| Minnesota         | 65,370             | 43,345                    | 6,408                           | 13,958  | 75                                 | 10,550          | 15,569        |
| United States     | 4,527,073          | 3,671,872                 | 239,958                         | 408,605 | 36,435                             | 1,509,518       | 944,479       |