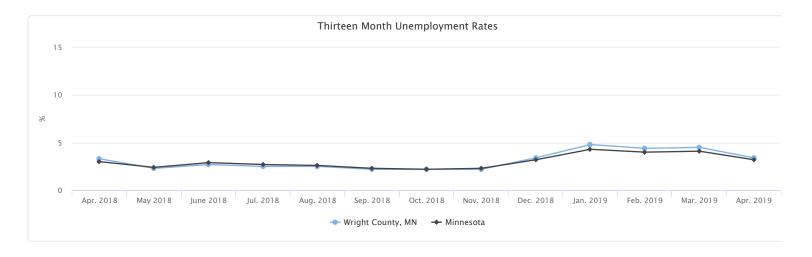

## **Thirteen Month Unemployment Rates**

Unemployment change within the report area from April 2018 to April 2019 is shown in the chart below. According to the U.S. Department of Labor, unemployment for this thirteen month period grew from 3.3% to 3.4%.

| Report Area       | Apr. 2018 | May 2018 | June 2018 | Jul. 2018 | Aug. 2018 | Sep. 2018 | Oct. 2018 | Nov. 2018 | Dec. 2018 | Jan. 2019 | Feb. 2019 | Mar. 2019 | Apr. 2019 |
|-------------------|-----------|----------|-----------|-----------|-----------|-----------|-----------|-----------|-----------|-----------|-----------|-----------|-----------|
| Wright County, MN | 3.3%      | 2.3%     | 2.7%      | 2.5%      | 2.5%      | 2.2%      | 2.2%      | 2.2%      | 3.4%      | 4.8%      | 4.4%      | 4.5%      | 3.4%      |
| Minnesota         | 3%        | 2.4%     | 2.9%      | 2.7%      | 2.6%      | 2.3%      | 2.2%      | 2.3%      | 3.2%      | 4.3%      | 4%        | 4.1%      | 3.2%      |