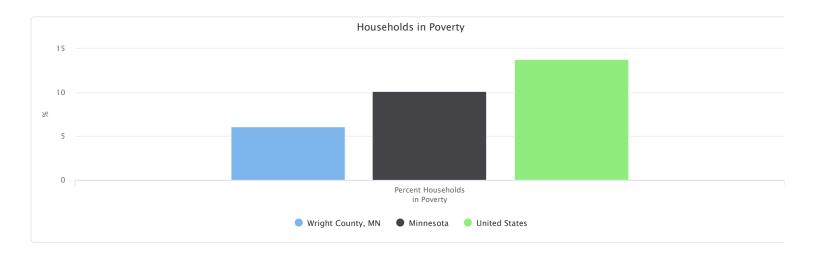

#### Households in Poverty

The number and percentage of households in poverty are shown in the report area. In 2017, it is estimated that there were [2,828] households, or 6.07%, living in poverty within the report area.

| Report Area       | Total Households | Households in Poverty | Percent Households<br>in Poverty |
|-------------------|------------------|-----------------------|----------------------------------|
| Wright County, MN | 46,568           | 2,828                 | 6.1%                             |
| Minnesota         | 2,153,202        | 218,333               | 10.1%                            |
| United States     | 118,825,921      | 16,390,109            | 13.8%                            |