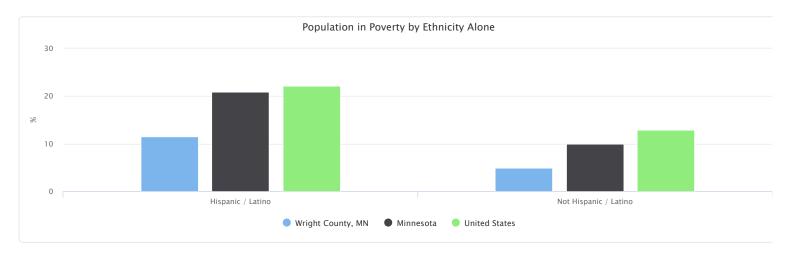

#### Population in Poverty by Ethnicity Alone

| Report Area       | Total Hispanic / Latino | Total Not Hispanic / Latino | Percent Hispanic / Latino | Percent Not Hispanic / Latino |
|-------------------|-------------------------|-----------------------------|---------------------------|-------------------------------|
| Wright County, MN | 414                     | 6,137                       | 11.5%                     | 4.86%                         |
| Minnesota         | 57,875                  | 503,120                     | 20.89%                    | 9.89%                         |
| United States     | 12,269,452              | 33,380,893                  | 22.15%                    | 12.96%                        |