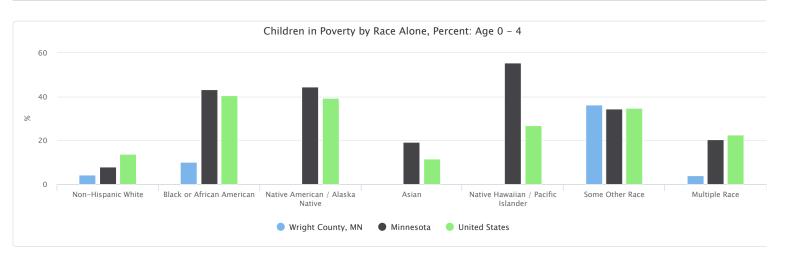

#### Children in Poverty by Race Alone, Percent: Age 0 - 4

| Report Area       | Non-Hispanic White | Black or African American | Native American / Alaska Native | Asian  | Native Hawaiian / Pacific Islander | Some Other Race | Multiple Race |
|-------------------|--------------------|---------------------------|---------------------------------|--------|------------------------------------|-----------------|---------------|
| Wright County, MN | 4.19%              | 10.04%                    | 0%                              | 0%     | No data                            | 36.28%          | 3.97%         |
| Minnesota         | 7.95%              | 43.37%                    | 44.41%                          | 19.31% | 55.56%                             | 34.28%          | 20.51%        |
| United States     | 13.66%             | 40.64%                    | 39.26%                          | 11.6%  | 26.88%                             | 34.58%          | 22.55%        |

#### Children in Poverty by Race Alone, Total: Age 0 - 4

| Report Area       | Non-Hispanic White | Black or African American | Native American / Alaska Native | Asian   | Native Hawaiian / Pacific Islander | Some Other Race | Multiple Race |
|-------------------|--------------------|---------------------------|---------------------------------|---------|------------------------------------|-----------------|---------------|
| Wright County, MN | 359                | 23                        | 0                               | 0       | 0                                  | 41              | 10            |
| Minnesota         | 18,814             | 13,715                    | 2,157                           | 3,703   | 20                                 | 3,095           | 5,317         |
| United States     | 1,325,784          | 1,105,184                 | 71,107                          | 106,215 | 10,426                             | 435,036         | 331,852       |